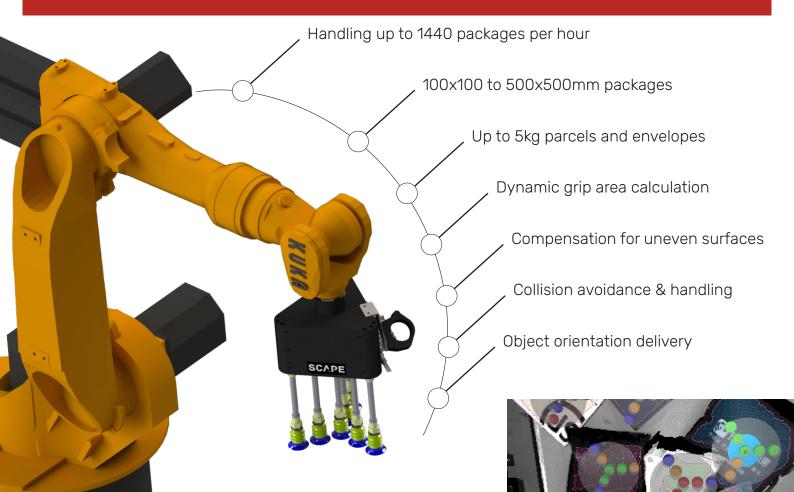

## SCAPE PACKAGE-PICKER

THE FUTURE OF AUTOMATED PACKAGE HANDLING IS RIGHT HERE

**FAST AND RELIABLE AUTOMATIONW** 

The SCAPE Package Picker provides a reliable solution where the robot picks disparate packages, boxes, or envelops with the gripper, one at a time, and delivers the items to its final destination – like on a conveyor belt – after which it moves back to the packing station and starts a new cycle. On average a cycle is completed in 2.5 second, which equates to 1440 packages per hour.

THE PACKAGE PICKER IN ACTION: