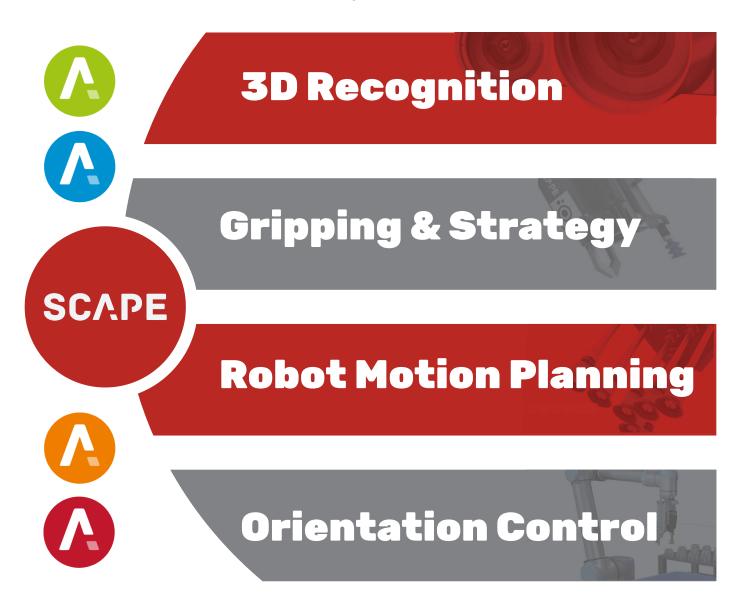

## THE SCAPE SYSTEM

For over twenty years, Scape Technologies has led the bin-picking sector, leveraging our deep expertise in 3D vision technology and robotic automation. Our skill in guiding robots to handle randomly placed parts in complex production settings has established us as industry leaders, culminating in the launch of the SCAPE CoCreator® platform. This platform marks a significant leap from our bin-picking roots, evolving into a comprehensive solution for robotic guidance. Scape is driven by a dedicated and innovative mindset throughout the entire organization and a will to solve a well-known challenge in production environments worldwide. Our success in developing and implementing standardized solutions allows easy adaption to each customer's special requirements. Since 2011 more than 150 standardized SCAPE Bin-Picking solutions are implemented and in full production at several customers all over Europe. And that is only the beginning. Scape is located in Odense, in the center of Denmark's thriving robotic research and industrial activity community, and maintains close ties to the University of Southern Denmark, Aalborg University, RoboCluster and Danish Technological Institute. SCAPE is also a member of the RoboCluster SupplyNet – a network of robot companies that supply roughly 80% of all robotic systems to the Danish market.

## SCAPE PACKAGE-PICKER

THE FUTURE OF AUTOMATED PACKAGE HANDLING IS RIGHT HERE

**FAST AND RELIABLE AUTOMATIONW** 

The SCAPE Package Picker provides a reliable solution where the robot picks disparate packages, boxes, or envelops with the gripper, one at a time, and delivers the items to its final destination – like on a conveyor belt – after which it moves back to the packing station and starts a new cycle. On average a cycle is completed in 2.5 second, which equates to 1440 packages per hour.